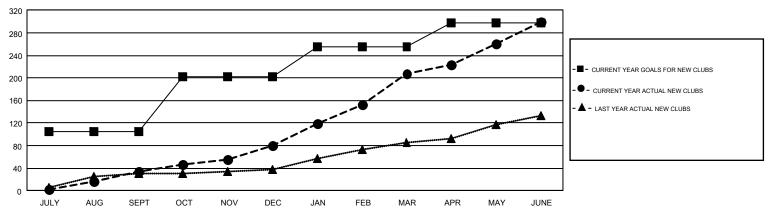

## GOALS AND ACTUAL NEW CLUBS CUMULATIVE

## GMT Constitutional Area 5, Group E

GMT: OPEN

REPORT DOES NOT INCLUDE CLUBS IN UNDISTRICTED AREAS.

| Clubs                 |               |           |               | Members               |                                                                |                                                              |                                                    |  |
|-----------------------|---------------|-----------|---------------|-----------------------|----------------------------------------------------------------|--------------------------------------------------------------|----------------------------------------------------|--|
| RESULTS FOR 2016-2017 |               |           |               | RESULTS FOR 2016-2017 |                                                                |                                                              |                                                    |  |
| QUARTER               | NEW CLUB GOAL | NEW CLUBS | DROPPED CLUBS | QUARTER               | NEW MEMBER GROWTH<br>NET GOAL (not reinstated<br>or transfers) | NEW MEMBER<br>GROWTH ACTUAL (not<br>reinstated or transfers) | DROPPED<br>MEMBERS ACTUAL<br>(including transfers) |  |
| JULY/AUG/SEPT         | 105           | 35        | 15            | JULY/AUG/SEPT         | 4,989                                                          | 5,137                                                        | 3,824                                              |  |
| OCT/NOV/DEC           | 98            | 45        | 6             | OCT/NOV/DEC           | 6,470                                                          | 3,407                                                        | 840                                                |  |
| JAN/FEB/MAR           | 52            | 127       | 6             | JAN/FEB/MAR           | 3,649                                                          | 5,910                                                        | 2,081                                              |  |
| APR/MAY/JUNE          | 42            | 92        | 3             | APR/MAY/JUNE          | 1,611                                                          | 4,408                                                        | 2,209                                              |  |