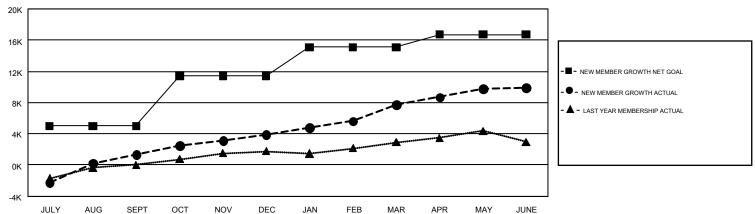

## GOALS AND ACTUAL MEMBERS CUMULATIVE

| DROPPED CLUBS: 30  DROPPED MEMBERS |       | 1,255 CLUBS OF 1,357 ADDED 1 OR<br>MORE NEW MEMBERS | GENDER DISTE<br>MALE<br>FEMALE  | 28,890 (61.73%)<br>17,914 (38.27%) | , ,   |  |
|------------------------------------|-------|-----------------------------------------------------|---------------------------------|------------------------------------|-------|--|
| DECEASED                           | 20    | CLICK HERE FOR CUMULATIVE                           | TOTAL FAMILY UNIT MEMBERS       |                                    | 2,886 |  |
| CLUB CANCELLED 189                 |       | MEMBERSHIP DATA                                     |                                 |                                    | 4 400 |  |
| OTHER                              | 8,745 |                                                     | FAMILY MEMBERS PAYING HALF DUES |                                    | 1,493 |  |
| TOTAL                              | 8,954 |                                                     |                                 |                                    |       |  |

## GMT Constitutional Area 5, Group E

GMT: OPEN

REPORT DOES NOT INCLUDE CLUBS IN UNDISTRICTED AREAS.

| Clubs                 |               |           |               | Members               |                                                                |                                                              |                                                    |  |
|-----------------------|---------------|-----------|---------------|-----------------------|----------------------------------------------------------------|--------------------------------------------------------------|----------------------------------------------------|--|
| RESULTS FOR 2016-2017 |               |           |               | RESULTS FOR 2016-2017 |                                                                |                                                              |                                                    |  |
| QUARTER               | NEW CLUB GOAL | NEW CLUBS | DROPPED CLUBS | QUARTER               | NEW MEMBER GROWTH<br>NET GOAL (not reinstated<br>or transfers) | NEW MEMBER<br>GROWTH ACTUAL (not<br>reinstated or transfers) | DROPPED<br>MEMBERS ACTUAL<br>(including transfers) |  |
| JULY/AUG/SEPT         | 105           | 35        | 15            | JULY/AUG/SEPT         | 4,989                                                          | 5,137                                                        | 3,824                                              |  |
| OCT/NOV/DEC           | 98            | 45        | 6             | OCT/NOV/DEC           | 6,470                                                          | 3,407                                                        | 840                                                |  |
| JAN/FEB/MAR           | 52            | 127       | 6             | JAN/FEB/MAR           | 3,649                                                          | 5,910                                                        | 2,081                                              |  |
| APR/MAY/JUNE          | 42            | 92        | 3             | APR/MAY/JUNE          | 1,611                                                          | 4,408                                                        | 2,209                                              |  |